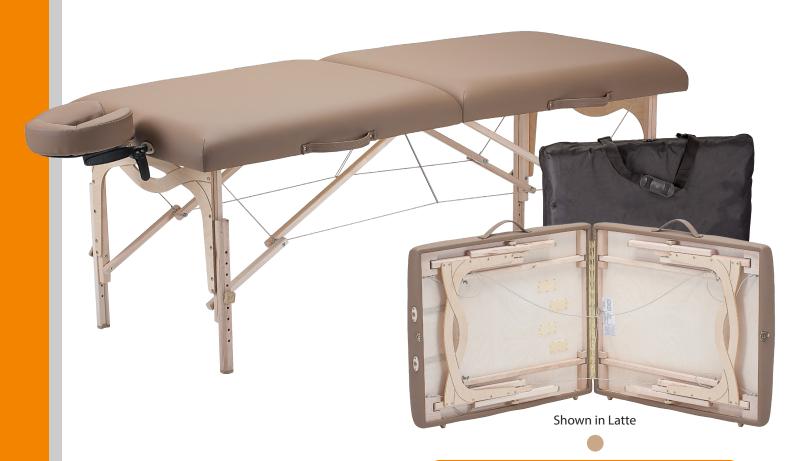

## "TECH 200RK"

## COMPLETE MASSAGE PACKAGE WITH DUAL REIKI ENDPLATES

The new Tech 200 RK™ portable massage table package, now featuring dual Reiki endplates: Incredibly comfortable, a great value, and constructed of quality, durable materials. This height-adjustable table comes equipped with an environmentally friendly all-birch hardwood frame, a 2" (5 cm), 2-layer cushioning system, and a deluxe adjustable headrest and carry case.

## **SPECIFICATIONS:**

- Width: 30" (76 cm)
- Length: 73" (185 cm)
- Weight: 34 lbs. (15.4 kg)
- Height Range: 23" 33" (58-84 cm)
- Working Weight: 375 lbs. (170 kg)
- Static Weight: 1500 lbs. (680 kg)

## **KEY FEATURES:**

- Dual Reiki Endplates
- Durable Birch frame
- Natural Maple stain
- Deluxe Adjustable Headrest and Cushion
- Comfortable 2" (5 cm), 2-layer cushioning system
- Nylon Carry Case
- 100% PU upholstery
- 1 Year Limited Warranty