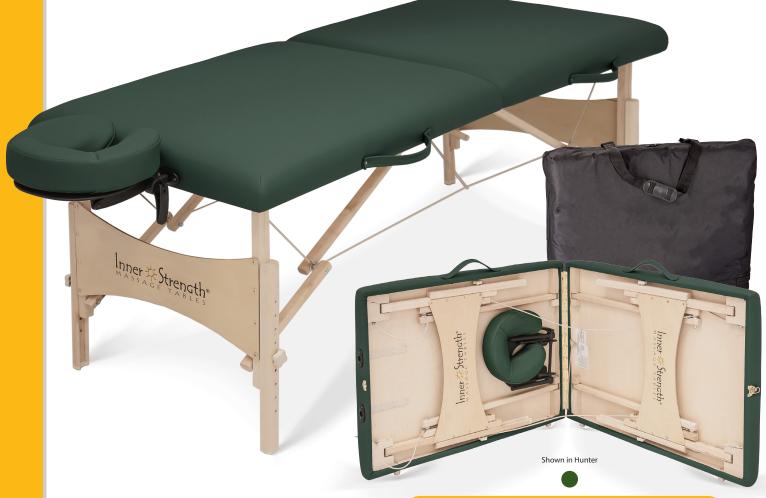

## **COMPLETE MASSAGE PACKAGE**

The new Tech200<sup>™</sup> portable massage table package: incredibly comfortable, a great value, and constructed of quality, durable materials! This height-adjustable table comes equipped with an environmentally friendly all-birch hardwood frame, a 2" (5 cm), 2-layer cushioning system, and a deluxe adjustable headrest and carry case.

## **SPECIFICATIONS:**

- Width: 28" (71 cm)
- Length: 73" (185 cm)
- Weight: 30 lbs. (13.6 kg)
- Height Range: 23" 33" (58-84 cm)
- Working Weight: 375 lbs. (170 kg)
- Static Weight: 1500 lbs. (680 kg)

## **KEY FEATURES:**

- Durable Birch frame
- Natural Maple stain
- Deluxe Adjustable Headrest and Cushion
- Comfortable 2" (5 cm), 2-layer cushioning system
- Nylon Carry Case
- 100% PU upholstery
- 1 Year Limited Warranty