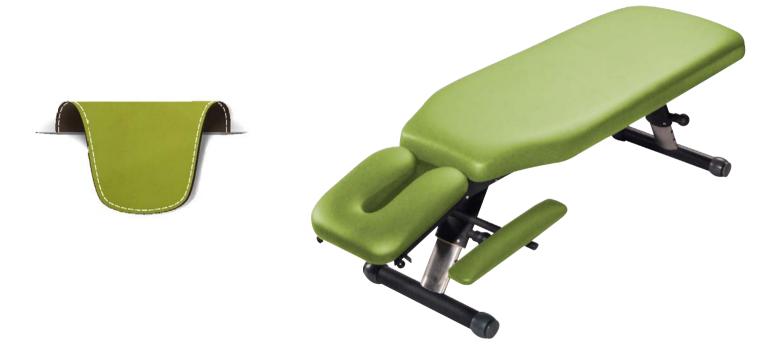

## Color:09# Meadow Green

Pantone:14-6316TPX

Thickness: 1.0mm Elasticity: High

Quality Tests: Color Fastness Test, Elasticity Test, Thickness Test, Surface Defect Test,

Hydrolysis Resistance Test.

Products: Massage tables, Massage Chairs, Bolsters, Face Cushions, Arm Rests.