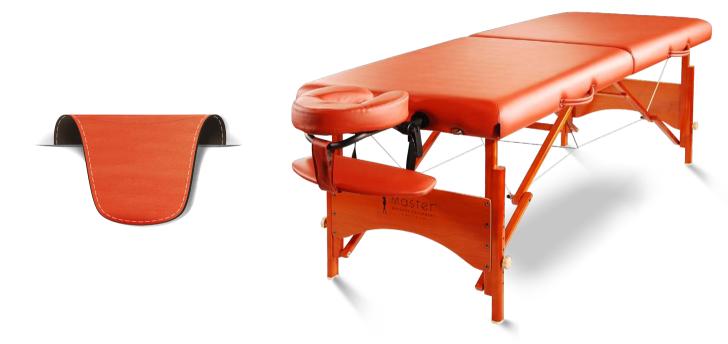

# **Durable Standard PVC Vinyl**

Our durable standard PVC has a stronger and harder feel to the skin which makes it more durable and less likely to deteriorate. Its low elasticity is the best choice for medical tables and massage chairs. PVC has a two year warranty guaranteed for your customers.