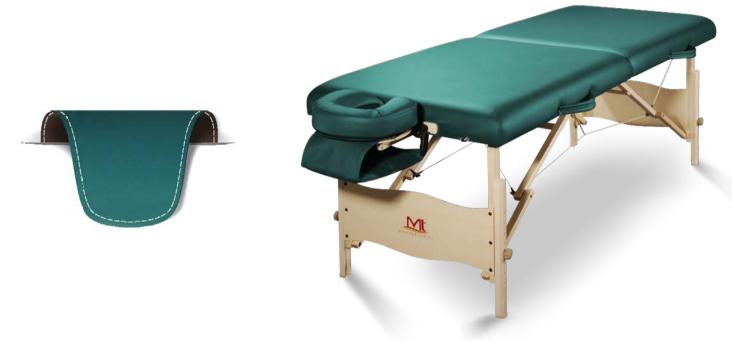

#### **Deluxe Standard PU Table Covers**

Our deluxe standard PU table covers are made of high quality 5 years hydrolysis resistance PU with air layer backing. It will thoroughly protect the table's original upholstery from scratches therefore lengthen the table's lifetime. It also transforms an old table into a new table instantaneously. It comes in square corners or round corners with elasticity to fit your table top perfectly.

## Color:09# Meadow Green

Pantone:14-6316TPX

Thickness: 1.0mm Elasticity: High

Quality Tests: Color Fastness Test, Elasticity Test, Thickness Test, Surface Defect Test,

Hydrolysis Resistance Test.

Products: Massage tables, Massage Chairs, Bolsters, Face Cushions, Arm Rests.