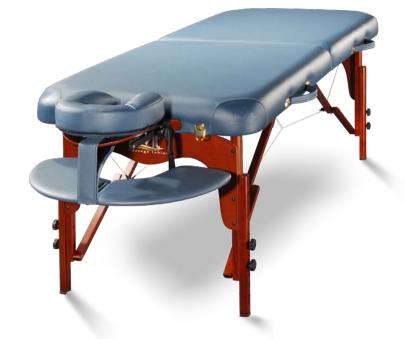

## **Deluxe Five Years Hydrolysis Resistance PU Vinyl**

Our deluxe five years hydrolysis resistance PU has high elasticity and strength, but yet soft to the touch. With many colors to choose from this PU will make sure you are worry free for five years. It is water and alcohol resistant. This PU is a great companion for any massage products.

## Color:01# Black

Pantone:19-4006TPX

Thickness: 1.0mm Elasticity: High

Quality Tests: Color Fastness Test, Elasticity Test, Thickness Test, Surface Defect Test,

**Hydrolysis Resistance Test.** 

Products: Massage tables, Massage Chairs, Bolsters, Face Cushions, Arm Rests.