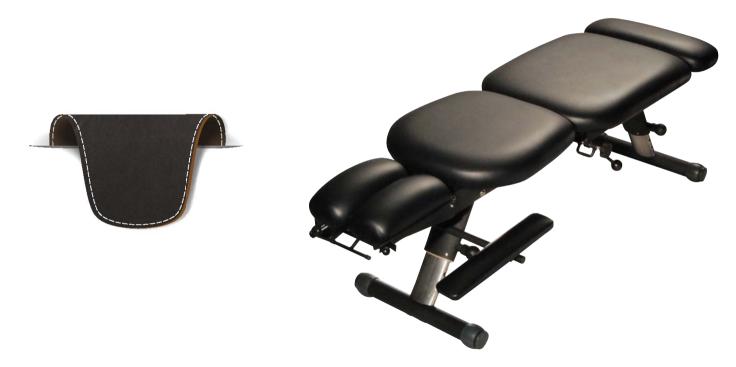

## Color:01# Black

Pantone:19-4006TPX

Thickness: 1.0mm Elasticity: High

Quality Tests: Color Fastness Test, Elasticity Test, Thickness Test, Surface Defect Test,

**Hydrolysis Resistance Test.** 

Products: Massage tables, Massage Chairs, Bolsters, Face Cushions, Arm Rests.