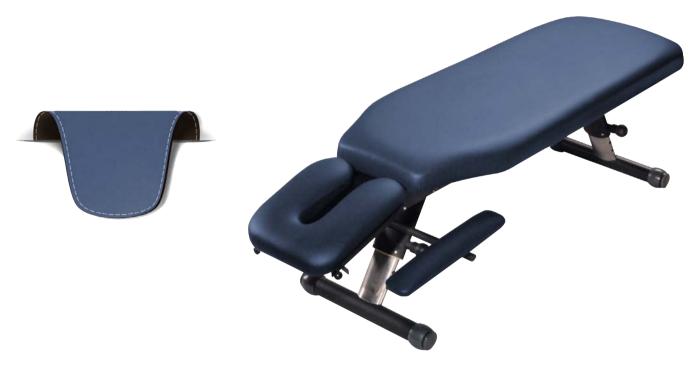

## Color:04# Agate blue

**Pantone:** 

Thickness: 1.0mm **Elasticity: High** 

Quality Tests: Color Fastness Test, Elasticity Test, Thickness Test, Surface Defect Test,

Hydrolysis Resistance Test.