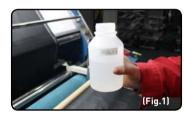

Quality Tests: Color Fastness Test, Elasticity Test, Thickness Test, Surface Defect Test, Hydrolysis Resistance Test.

**Color Fastness Test:** 90% industrial alcohol is used on a cloth with a weight of 1kg, the PU is rubbed 100 times to check for discoloration. (Fig.1~Fig.3)

**Quality Tests:** Color Fastness Test, Elasticity Test, Thickness Test, Surface Defect Test, Hydrolysis Resistance Test.

**Color Fastness Test:** 90% industrial alcohol is used on a cloth with a weight of 1kg, the PU is rubbed 100 times to check for discoloration. (Fig.1~Fig.3)

**Quality Tests:** Color Fastness Test, Elasticity Test, Thickness Test, Surface Defect Test.

**Color Fastness Test:** 90% industrial alcohol is used on a cloth with a weight of 1kg, the PU is rubbed 100 times to check for discoloration. (Fig.1~Fig.4)

Quality Tests: Color Fastness Test, Elasticity Test, Thickness Test, Surface Defect Test.

Color Fastness Test: 90% industrial alcohol is used on a cloth with a weight of 1kg, the PU is rubbed 100 times to check for discoloration. (Fig.1~Fig.3)