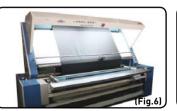

Surface Defect Test: Cloth inspection machine is used to inspect surface defects while performing a four point system.(Fig.6)

**Hydrolysis Resistance Test:** Sample PUs are soaked in 10% sodium hydroxide for 48 hours, then taken out of solution to check for deterioration. (Fig.7~Fig.8)

**Surface Defect Test:** Cloth inspection machine is used to inspect surface defects while performing a four point system.(Fig.6)

**Hydrolysis Resistance Test:** Sample PUs are soaked in 10% sodium hydroxide for 48 hours, then taken out of solution to check for deterioration. (Fig.7~Fig.8)

**Surface Defect Test:** Cloth inspection machine is used to inspect surface defects while performing a four point system.(Fig.7)

**Surface Defect Test:** Cloth inspection machine is used to inspect surface defects while performing a four point system.(Fig.6)

**Hydrolysis Resistance Test:** Sample PUs are soaked in 10% sodium hydroxide for 48 hours, then taken out of solution to check for deterioration.(Fig.7~Fig.8)