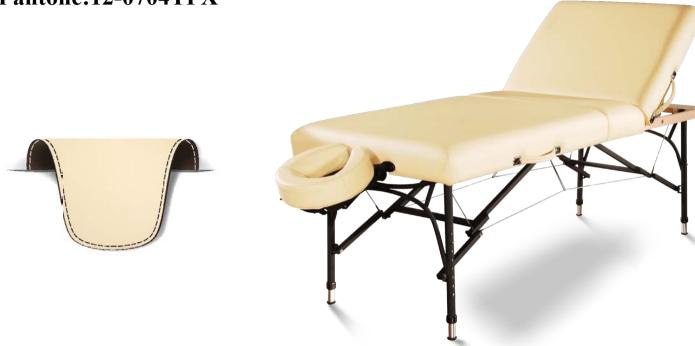

## Color:05# Beige

Pantone:12-0704TPX

Thickness: 1.0mm Elasticity: High

Quality Tests: Color Fastness Test, Elasticity Test, Thickness Test, Surface Defect Test,

Hydrolysis Resistance Test.

Products: Massage tables, Massage Chairs, Bolsters, Face Cushions, Arm Rests.