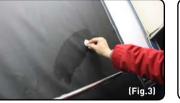

Quality Tests: Color Fastness Test, Elasticity Test, Thickness Test, Surface Defect Test, Hydrolysis Resistance Test.

**Color Fastness Test:** 90% industrial alcohol is used on a cloth with a weight of 1kg, the PU is rubbed 100 times to check for discoloration. (Fig.1~Fig.3)

**Quality Tests:** Color Fastness Test, Elasticity Test, Thickness Test, Surface Defect Test, Hydrolysis Resistance Test.

**Color Fastness Test:** 90% industrial alcohol is used on a cloth with a weight of 1kg, the PU is rubbed 100 times to check for discoloration. (Fig.1~Fig.3)

**Quality Tests:** Color Fastness Test, Elasticity Test, Thickness Test, Surface Defect Test.

**Color Fastness Test:** 90% industrial alcohol is used on a cloth with a weight of 1kg, the PU is rubbed 100 times to check for discoloration. (Fig.1~Fig.4)

Quality Tests: Color Fastness Test, Elasticity Test, Thickness Test, Surface Defect Test.

Color Fastness Test: 90% industrial alcohol is used on a cloth with a weight of 1kg, the PU is rubbed 100 times to check for discoloration. (Fig.1~Fig.3)