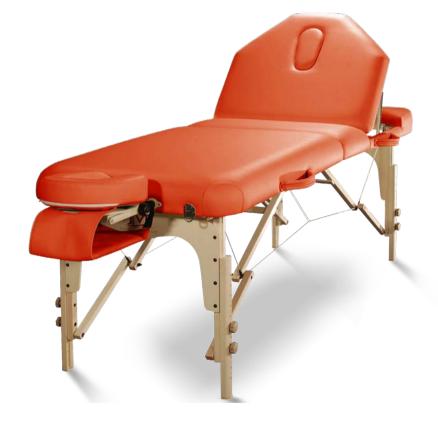

## **Deluxe Five Years Hydrolysis Resistance PU Vinyl**

Our deluxe five years hydrolysis resistance PU has high elasticity and strength, but yet soft to the touch. With many colors to choose from this PU will make sure you are worry free for five years. It is water and alcohol resistant. This PU is a great companion for any massage products.

## Color:01# Black

Pantone:19-4006TPX

Thickness: 1.0mm Elasticity: High

Quality Tests: Color Fastness Test, Elasticity Test, Thickness Test, Surface Defect Test,

**Hydrolysis Resistance Test.** 

Products: Massage tables, Massage Chairs, Bolsters, Face Cushions, Arm Rests.