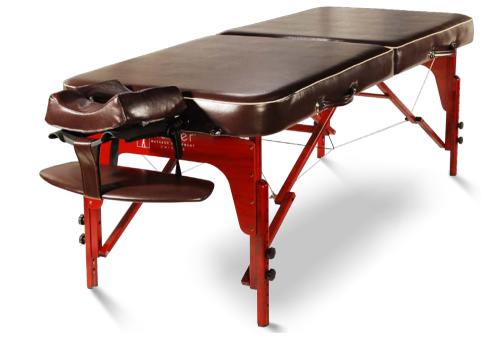

#### Color:13# Chocolate

**Pantone:19-1012TPX** 

Thickness: 1.0mm Elasticity: High

Quality Tests: Color Fastness Test, Elasticity Test, Thickness Test, Surface Defect Test,

Hydrolysis Resistance Test.

Products: Massage tables, Massage Chairs, Bolsters, Face Cushions, Arm Rests.