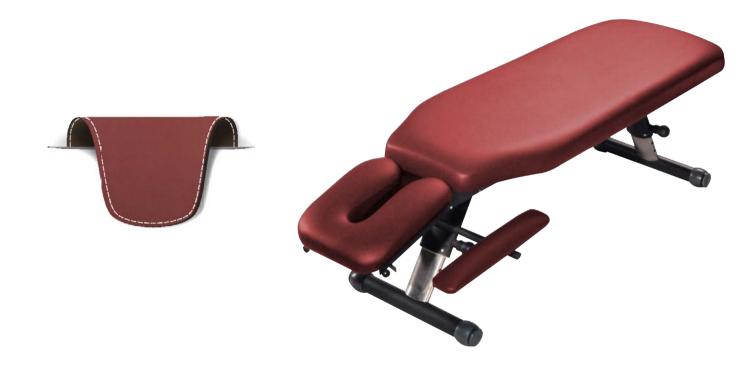

Color:02# Burgundy

Pantone:19-1524TPX

Thickness: 1.0mm Elasticity: High

Quality Tests: Color Fastness Test, Elasticity Test, Thickness Test, Surface Defect Test,

Hydrolysis Resistance Test.