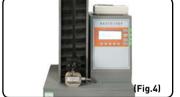

Elasticity Test: Two samples are sewn together, with a great amount of pressure the samples are being pulled apart to check its strength.(Fig.4)

Thickness Test: The dial thickness gauge is used to restrict any variance plus/minus 0.03mm in thickness. (Fig.5)

**Elasticity Test:** Two samples are sewn together, with a great amount of pressure the samples are being pulled apart to check its strength.(Fig.4)

Thickness Test: The dial thickness gauge is used to restrict any variance plus/minus 0.03mm in thickness. (Fig.5)

**Elasticity Test:** Two samples are sewn together, with a great amount of pressure the samples are being pulled apart to check its strength.(Fig.5)

Thickness Test: The dial thickness gauge is used to restrict any variance plus/minus 0.03mm in thickness. (Fig.6)