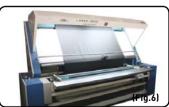

Surface Defect Test: Cloth inspection machine is used to inspect surface defects while performing a four point system.(Fig.6)

**Hydrolysis Resistance Test:** Sample PUs are soaked in 10% sodium hydroxide for 48 hours, then taken out of solution to check for deterioration. (Fig.7~Fig.8)

**Surface Defect Test:** Cloth inspection machine is used to inspect surface defects while performing a four point system.(Fig.6)

**Hydrolysis Resistance Test:** Sample PUs are soaked in 10% sodium hydroxide for 48 hours, then taken out of solution to check for deterioration. (Fig.7~Fig.8)

**Surface Defect Test:** Cloth inspection machine is used to inspect surface defects while performing a four point system.(Fig.6)

**Hydrolysis Resistance Test:** Sample PUs are soaked in 10% sodium hydroxide for 48 hours, then taken out of solution to check for deterioration.(Fig.7~Fig.8)