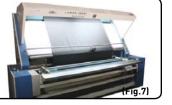

Surface Defect Test: Cloth inspection machine is used to inspect surface defects while performing a four point system.(Fig.6)

**Hydrolysis Resistance Test:** Sample PUs are soaked in 10% sodium hydroxide for 48 hours, then taken out of solution to check for deterioration. (Fig.7~Fig.8)

**Surface Defect Test:** Cloth inspection machine is used to inspect surface defects while performing a four point system.(Fig.6)

**Hydrolysis Resistance Test:** Sample PUs are soaked in 10% sodium hydroxide for 48 hours, then taken out of solution to check for deterioration. (Fig.7~Fig.8)

**Surface Defect Test:** Cloth inspection machine is used to inspect surface defects while performing a four point system.(Fig.7)

**Surface Defect Test:** Cloth inspection machine is used to inspect surface defects while performing a four point system.(Fig.6)

**Hydrolysis Resistance Test:** Sample PUs are soaked in 10% sodium hydroxide for 48 hours, then taken out of solution to check for deterioration.(Fig.7~Fig.8)