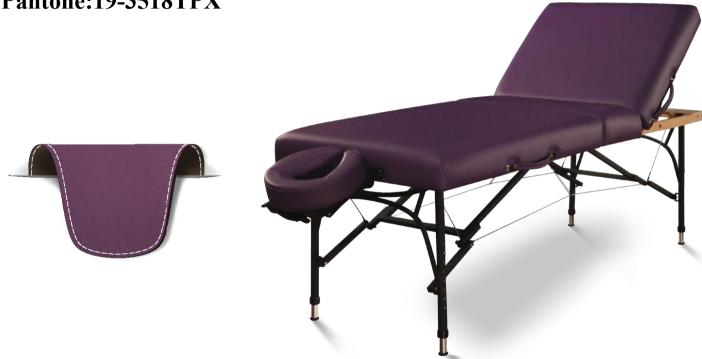

## Color:03# Purple

Pantone:19-3518TPX

Thickness: 1.0mm **Elasticity: High** 

Quality Tests: Color Fastness Test, Elasticity Test, Thickness Test, Surface Defect Test,

Hydrolysis Resistance Test.

Products: Massage tables, Massage Chairs, Bolsters, Face Cushions, Arm Rests.