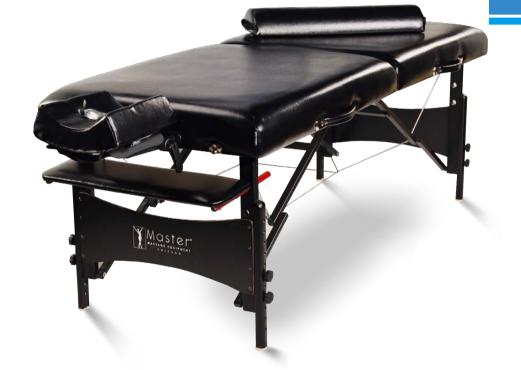

## Color:01# Black

Pantone:19-4006TPX

Thickness: 1.0mm Elasticity: High

Quality Tests: Color Fastness Test, Elasticity Test, Thickness Test, Surface Defect Test,

**Hydrolysis Resistance Test.** 

Products: Massage tables, Massage Chairs, Bolsters, Face Cushions, Arm Rests.