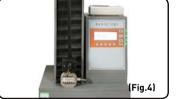

Elasticity Test: Two samples are sewn together, with a great amount of pressure the samples are being pulled apart to check its strength.(Fig.4)

Thickness Test: The dial thickness gauge is used to restrict any variance plus/minus 0.03mm in thickness. (Fig.5)

**Elasticity Test:** Two samples are sewn together, with a great amount of pressure the samples are being pulled apart to check its strength.(Fig.4)

Thickness Test: The dial thickness gauge is used to restrict any variance plus/minus 0.03mm in thickness. (Fig.5)

**Elasticity Test:** Two samples are sewn together, with a great amount of pressure the samples are being pulled apart to check its strength.(Fig.5)

Thickness Test: The dial thickness gauge is used to restrict any variance plus/minus 0.03mm in thickness. (Fig.6)