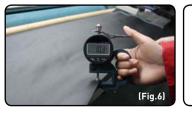

Surface Defect Test: Cloth inspection machine is used to inspect surface defects while performing a four point system.(Fig.6)

**Hydrolysis Resistance Test:** Sample PUs are soaked in 10% sodium hydroxide for 48 hours, then taken out of solution to check for deterioration. (Fig.7~Fig.8)

**Surface Defect Test:** Cloth inspection machine is used to inspect surface defects while performing a four point system.(Fig.6)

**Hydrolysis Resistance Test:** Sample PUs are soaked in 10% sodium hydroxide for 48 hours, then taken out of solution to check for deterioration. (Fig.7~Fig.8)

**Surface Defect Test:** Cloth inspection machine is used to inspect surface defects while performing a four point system.(Fig.7)

**Surface Defect Test:** Cloth inspection machine is used to inspect surface defects while performing a four point system.(Fig.6)

**Hydrolysis Resistance Test:** Sample PUs are soaked in 10% sodium hydroxide for 48 hours, then taken out of solution to check for deterioration.(Fig.7~Fig.8)