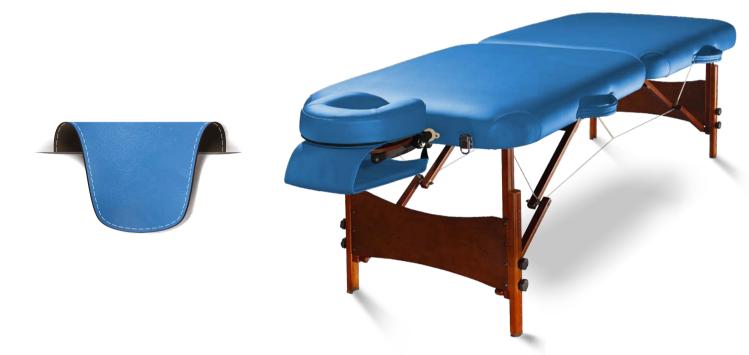

Color:16# Blue

Pantone:19-3864TPX

Thickness: 1.0mm Elasticity: High

Quality Tests: Color Fastness Test, Elasticity Test, Thickness Test, Surface Defect Test,

Hydrolysis Resistance Test.

Color:17# Yellow

**Pantone:15-1054TPX** 

#### **Deluxe Standard PU Table Covers**

Our deluxe standard PU table covers are made of high quality 5 years hydrolysis resistance PU with air layer backing. It will thoroughly protect the table's original upholstery from scratches therefore lengthen the table's lifetime. It also transforms an old table into a new table instantaneously. It comes in square corners or round corners with elasticity to fit your table top perfectly.