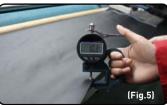

Elasticity Test: Two samples are sewn together, with a great amount of pressure the samples are being pulled apart to check its strength.(Fig.4)

Thickness Test: The dial thickness gauge is used to restrict any variance plus/minus 0.03mm in thickness. (Fig.5)

**Elasticity Test:** Two samples are sewn together, with a great amount of pressure the samples are being pulled apart to check its strength.(Fig.4)

Thickness Test: The dial thickness gauge is used to restrict any variance plus/minus 0.03mm in thickness. (Fig.5)

**Elasticity Test:** Two samples are sewn together, with a great amount of pressure the samples are being pulled apart to check its strength.(Fig.5)

Thickness Test: The dial thickness gauge is used to restrict any variance plus/minus 0.03mm in thickness. (Fig.6)