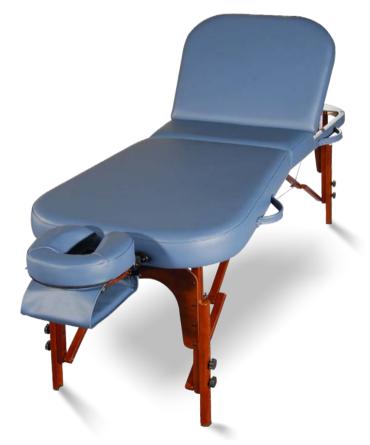

## **Deluxe Italian Nano Skin PU Vinyl**

Our deluxe Italian Nano Skin PU has a shiny gloss to the surface, it will immediately light up the room. Choose this PU your customers will receive a five year warranty, with the great elasticity it is perfect for any massage products. Nano Skin PU is also known for oil and water resistant, the best choice for spa and In-home use. This PU is the easiest to clean, no bacteria will be left behind on this shiny PU.

Color:01# Black

Pantone:19-4006TPX

Thickness: 0.8mm Elasticity: Medium

Quality Tests: Color Fastness Test, Elasticity Test, Thickness Test, Surface Defect Test,

Hydrolysis Resistance Test.