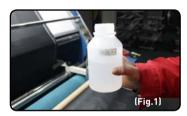

Quality Tests: Color Fastness Test, Elasticity Test, Thickness Test, Surface Defect Test, Hydrolysis Resistance Test.

**Color Fastness Test:** 90% industrial alcohol is used on a cloth with a weight of 1kg, the PU is rubbed 100 times to check for discoloration. (Fig.1~Fig.3)

**Quality Tests:** Color Fastness Test, Elasticity Test, Thickness Test, Surface Defect Test, Hydrolysis Resistance Test.

**Color Fastness Test:** 90% industrial alcohol is used on a cloth with a weight of 1kg, the PU is rubbed 100 times to check for discoloration. (Fig.1~Fig.3)

**Quality Tests:** Color Fastness Test, Elasticity Test, Thickness Test, Surface Defect Test.

**Color Fastness Test:** 90% industrial alcohol is used on a cloth with a weight of 1kg, the PU is rubbed 100 times to check for discoloration. (Fig.1~Fig.4)

Quality Tests: Color Fastness Test, Elasticity Test, Thickness Test, Surface Defect Test.

Color Fastness Test: 90% industrial alcohol is used on a cloth with a weight of 1kg, the PU is rubbed 100 times to check for discoloration. (Fig.1~Fig.3)