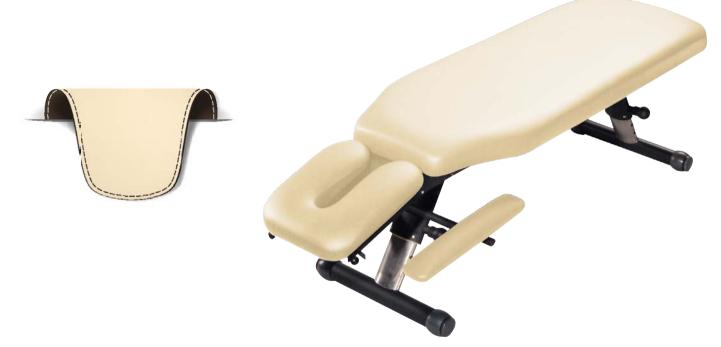

## Color:05# Beige

Pantone:12-0704TPX

Thickness: 1.0mm Elasticity: High

Quality Tests: Color Fastness Test, Elasticity Test, Thickness Test, Surface Defect Test,

Hydrolysis Resistance Test.

Products: Massage tables, Massage Chairs, Bolsters, Face Cushions, Arm Rests.