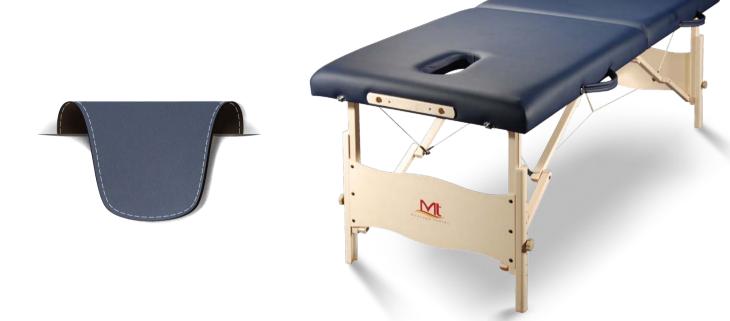

# Color:29# Navy Blue

**Pantone:19-3920TPX** 

Thickness: 1.0mm Elasticity: High

Quality Tests: Color Fastness Test, Elasticity Test, Thickness Test, Surface Defect Test,

Hydrolysis Resistance Test.

#### **Deluxe Standard PU Table Covers**

Our deluxe standard PU table covers are made of high quality 5 years hydrolysis resistance PU with air layer backing. It will thoroughly protect the table's original upholstery from scratches therefore lengthen the table's lifetime. It also transforms an old table into a new table instantaneously. It comes in square corners or round corners with elasticity to fit your table top perfectly.