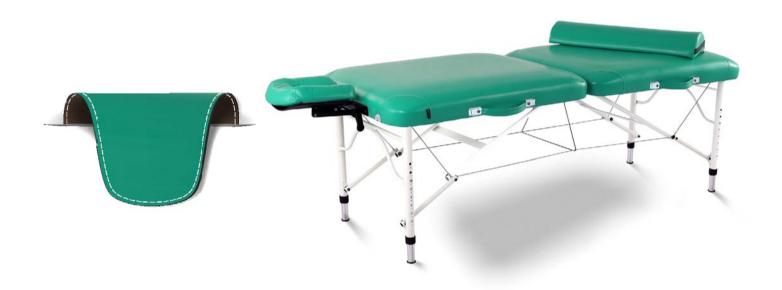

#### **Deluxe Standard PU Table Covers**

Our deluxe standard PU table covers are made of high quality 5 years hydrolysis resistance PU with air layer backing. It will thoroughly protect the table's original upholstery from scratches therefore lengthen the table's lifetime. It also transforms an old table into a new table instantaneously. It comes in square corners or round corners with elasticity to fit your table top perfectly.