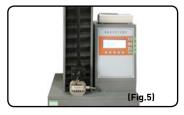

Elasticity Test: Two samples are sewn together, with a great amount of pressure the samples are being pulled apart to check its strength.(Fig.4)

Thickness Test: The dial thickness gauge is used to restrict any variance plus/minus 0.03mm in thickness. (Fig.5)

**Elasticity Test:** Two samples are sewn together, with a great amount of pressure the samples are being pulled apart to check its strength.(Fig.4)

Thickness Test: The dial thickness gauge is used to restrict any variance plus/minus 0.03mm in thickness. (Fig.5)

**Elasticity Test:** Two samples are sewn together, with a great amount of pressure the samples are being pulled apart to check its strength.(Fig.5)

Thickness Test: The dial thickness gauge is used to restrict any variance plus/minus 0.03mm in thickness. (Fig.6)