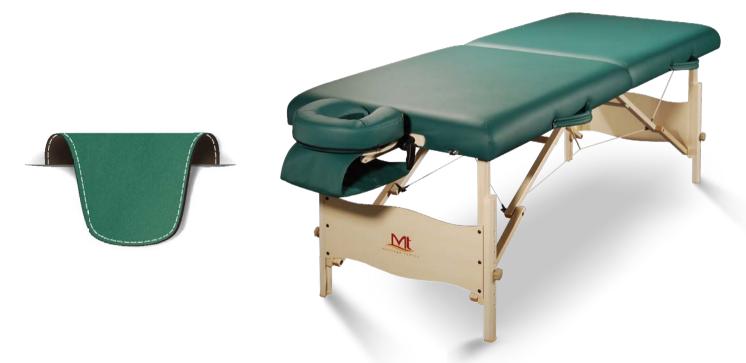

## Color:09# Meadow Green

Pantone:14-6316TPX

Thickness: 1.0mm Elasticity: High

Quality Tests: Color Fastness Test, Elasticity Test, Thickness Test, Surface Defect Test,

Hydrolysis Resistance Test.

Products: Massage tables, Massage Chairs, Bolsters, Face Cushions, Arm Rests.

#### **Deluxe Standard PU Table Covers**

Our deluxe standard PU table covers are made of high quality 5 years hydrolysis resistance PU with air layer backing. It will thoroughly protect the table's original upholstery from scratches therefore lengthen the table's lifetime. It also transforms an old table into a new table instantaneously. It comes in square corners or round corners with elasticity to fit your table top perfectly.