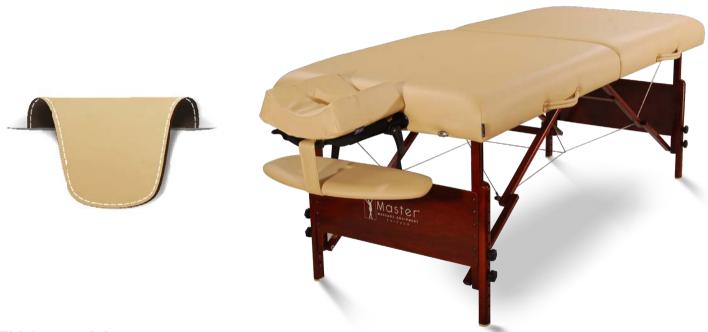

## Color:05# Beige

Pantone:12-0704TPX

Thickness: 1.0mm Elasticity: High

Quality Tests: Color Fastness Test, Elasticity Test, Thickness Test, Surface Defect Test,

Hydrolysis Resistance Test.

Products: Massage tables, Massage Chairs, Bolsters, Face Cushions, Arm Rests.

#### **Deluxe Standard PU Table Covers**

Our deluxe standard PU table covers are made of high quality 5 years hydrolysis resistance PU with air layer backing. It will thoroughly protect the table's original upholstery from scratches therefore lengthen the table's lifetime. It also transforms an old table into a new table instantaneously. It comes in square corners or round corners with elasticity to fit your table top perfectly.