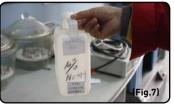

Surface Defect Test: Cloth inspection machine is used to inspect surface defects while performing a four point system.(Fig.6)

**Hydrolysis Resistance Test:** Sample PUs are soaked in 10% sodium hydroxide for 48 hours, then taken out of solution to check for deterioration. (Fig.7~Fig.8)

**Surface Defect Test:** Cloth inspection machine is used to inspect surface defects while performing a four point system.(Fig.6)

**Hydrolysis Resistance Test:** Sample PUs are soaked in 10% sodium hydroxide for 48 hours, then taken out of solution to check for deterioration. (Fig.7~Fig.8)

**Surface Defect Test:** Cloth inspection machine is used to inspect surface defects while performing a four point system.(Fig.6)

**Hydrolysis Resistance Test:** Sample PUs are soaked in 10% sodium hydroxide for 48 hours, then taken out of solution to check for deterioration.(Fig.7~Fig.8)