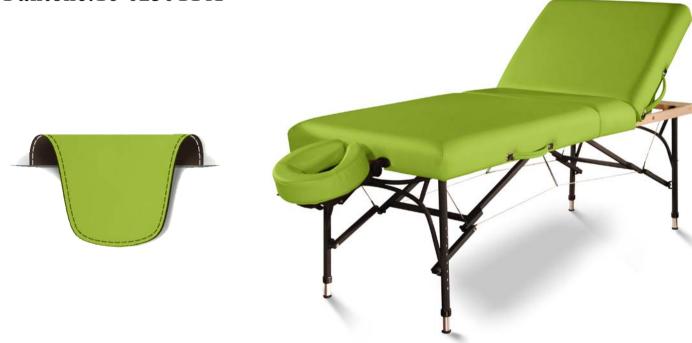

## Color:09# Meadow Green

Pantone:14-6316TPX

Thickness: 1.0mm Elasticity: High

Quality Tests: Color Fastness Test, Elasticity Test, Thickness Test, Surface Defect Test,

Hydrolysis Resistance Test.

Products: Massage tables, Massage Chairs, Bolsters, Face Cushions, Arm Rests.