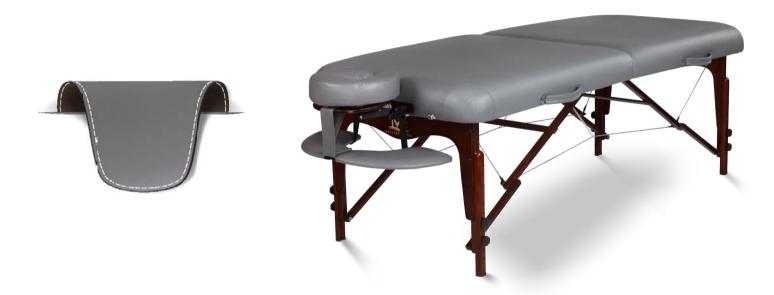

#### **Deluxe Standard PU Table Covers**

Our deluxe standard PU table covers are made of high quality 5 years hydrolysis resistance PU with air layer backing. It will thoroughly protect the table's original upholstery from scratches therefore lengthen the table's lifetime. It also transforms an old table into a new table instantaneously. It comes in square corners or round corners with elasticity to fit your table top perfectly.