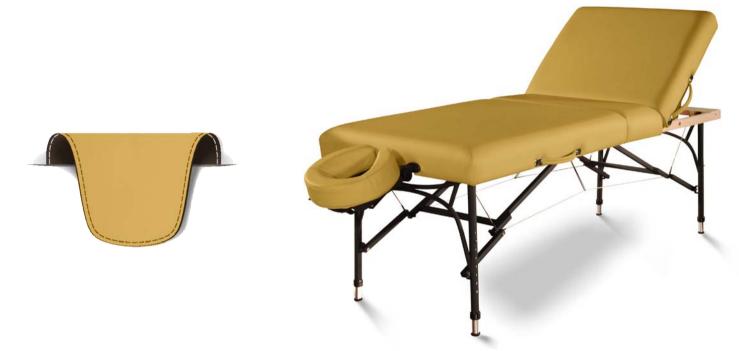

## Color:05# Beige

Pantone:12-0704TPX

Thickness: 1.0mm Elasticity: High

Quality Tests: Color Fastness Test, Elasticity Test, Thickness Test, Surface Defect Test,

Hydrolysis Resistance Test.

Products: Massage tables, Massage Chairs, Bolsters, Face Cushions, Arm Rests.