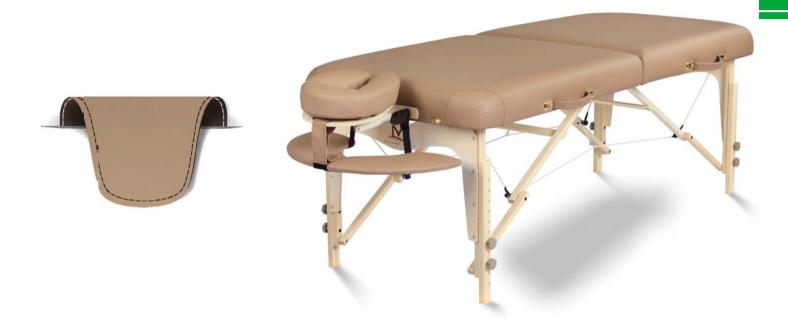

#### **Deluxe Standard PU Table Covers**

Our deluxe standard PU table covers are made of high quality 5 years hydrolysis resistance PU with air layer backing. It will thoroughly protect the table's original upholstery from scratches therefore lengthen the table's lifetime. It also transforms an old table into a new table instantaneously. It comes in square corners or round corners with elasticity to fit your table top perfectly.

## Color:05# Beige

Pantone:12-0704TPX

Thickness: 1.0mm Elasticity: High

Quality Tests: Color Fastness Test, Elasticity Test, Thickness Test, Surface Defect Test,

Hydrolysis Resistance Test.

Products: Massage tables, Massage Chairs, Bolsters, Face Cushions, Arm Rests.