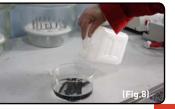

Surface Defect Test: Cloth inspection machine is used to inspect surface defects while performing a four point system.(Fig.6)

**Hydrolysis Resistance Test:** Sample PUs are soaked in 10% sodium hydroxide for 48 hours, then taken out of solution to check for deterioration. (Fig.7~Fig.8)

**Surface Defect Test:** Cloth inspection machine is used to inspect surface defects while performing a four point system.(Fig.6)

**Hydrolysis Resistance Test:** Sample PUs are soaked in 10% sodium hydroxide for 48 hours, then taken out of solution to check for deterioration. (Fig.7~Fig.8)

**Surface Defect Test:** Cloth inspection machine is used to inspect surface defects while performing a four point system.(Fig.6)

**Hydrolysis Resistance Test:** Sample PUs are soaked in 10% sodium hydroxide for 48 hours, then taken out of solution to check for deterioration.(Fig.7~Fig.8)