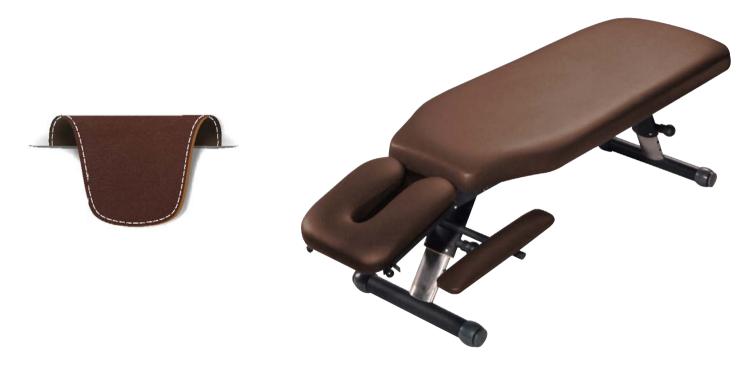

#### Color:13# Chocolate

**Pantone:19-1012TPX** 

Thickness: 1.0mm Elasticity: High

Quality Tests: Color Fastness Test, Elasticity Test, Thickness Test, Surface Defect Test,

Hydrolysis Resistance Test.

Products: Massage tables, Massage Chairs, Bolsters, Face Cushions, Arm Rests.