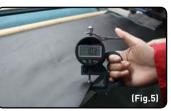

Elasticity Test: Two samples are sewn together, with a great amount of pressure the samples are being pulled apart to check its strength.(Fig.4)

Thickness Test: The dial thickness gauge is used to restrict any variance plus/minus 0.03mm in thickness. (Fig.5)

**Elasticity Test:** Two samples are sewn together, with a great amount of pressure the samples are being pulled apart to check its strength.(Fig.4)

Thickness Test: The dial thickness gauge is used to restrict any variance plus/minus 0.03mm in thickness. (Fig.5)

**Elasticity Test:** Two samples are sewn together, with a great amount of pressure the samples are being pulled apart to check its strength.(Fig.5)

Thickness Test: The dial thickness gauge is used to restrict any variance plus/minus 0.03mm in thickness. (Fig.6)