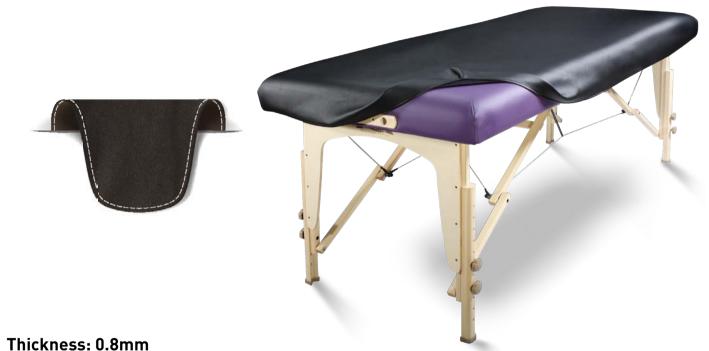

#### **Deluxe Standard PU Table Covers**

Our deluxe standard PU table covers are made of high quality 5 years hydrolysis resistance PU with air layer backing. It will thoroughly protect the table's original upholstery from scratches therefore lengthen the table's lifetime. It also transforms an old table into a new table instantaneously. It comes in square corners or round corners with elasticity to fit your table top perfectly.