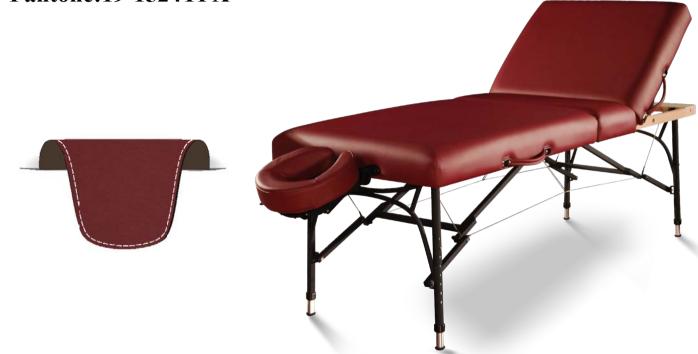

Color:02# Burgundy

Pantone:19-1524TPX

Thickness: 1.0mm Elasticity: High

Quality Tests: Color Fastness Test, Elasticity Test, Thickness Test, Surface Defect Test,

Hydrolysis Resistance Test.