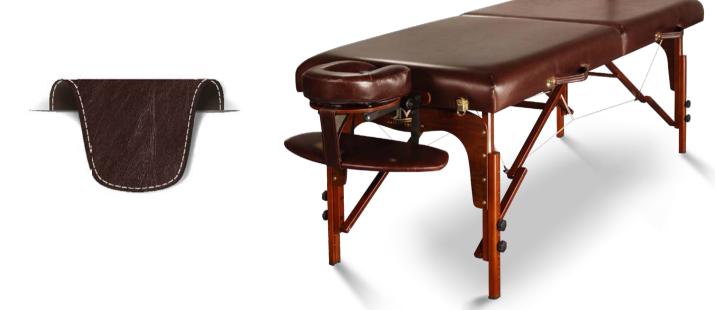

#### Color:13# Chocolate

**Pantone:19-1012TPX** 

Thickness: 1.0mm Elasticity: High

Quality Tests: Color Fastness Test, Elasticity Test, Thickness Test, Surface Defect Test,

Hydrolysis Resistance Test.

Products: Massage tables, Massage Chairs, Bolsters, Face Cushions, Arm Rests.

#### **Deluxe Standard PU Table Covers**

Our deluxe standard PU table covers are made of high quality 5 years hydrolysis resistance PU with air layer backing. It will thoroughly protect the table's original upholstery from scratches therefore lengthen the table's lifetime. It also transforms an old table into a new table instantaneously. It comes in square corners or round corners with elasticity to fit your table top perfectly.