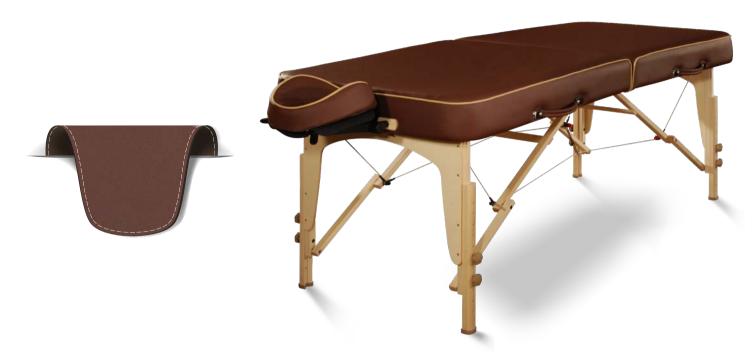

#### Color:13# Chocolate

**Pantone:19-1012TPX** 

Thickness: 1.0mm Elasticity: High

Quality Tests: Color Fastness Test, Elasticity Test, Thickness Test, Surface Defect Test,

Hydrolysis Resistance Test.

Products: Massage tables, Massage Chairs, Bolsters, Face Cushions, Arm Rests.

Color:26# Lamb Brown

**Pantone:19-1012TPX** 

Thickness: 1.0mm Elasticity: High

Quality Tests: Color Fastness Test, Elasticity Test, Thickness Test, Surface Defect Test,

Hydrolysis Resistance Test.

Color:27# Teal