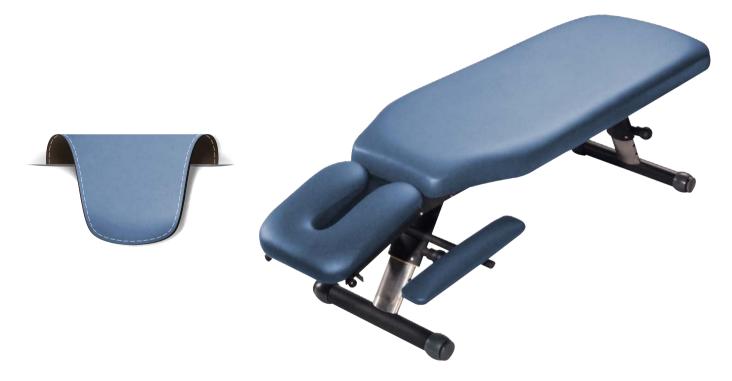

## Color:04# Agate blue

**Pantone:** 

Thickness: 1.0mm **Elasticity: High** 

Quality Tests: Color Fastness Test, Elasticity Test, Thickness Test, Surface Defect Test,

Hydrolysis Resistance Test.