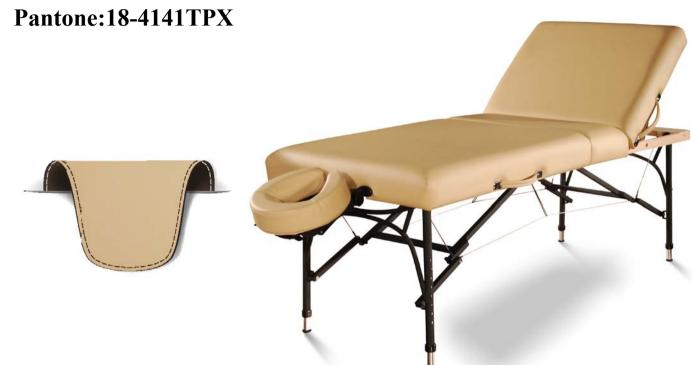

## Color:07# Marina Blue

Pantone:18-4141TPX

Thickness: 1.0mm **Elasticity: High** 

Quality Tests: Color Fastness Test, Elasticity Test, Thickness Test, Surface Defect Test,

Hydrolysis Resistance Test.

Products: Massage tables, Massage Chairs, Bolsters, Face Cushions, Arm Rests.