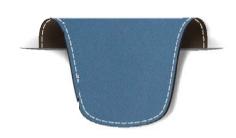

#### **Deluxe Standard PU Table Covers**

Our deluxe standard PU table covers are made of high quality 5 years hydrolysis resistance PU with air layer backing. It will thoroughly protect the table's original upholstery from scratches therefore lengthen the table's lifetime. It also transforms an old table into a new table instantaneously. It comes in square corners or round corners with elasticity to fit your table top perfectly.