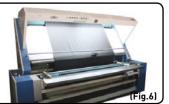

Surface Defect Test: Cloth inspection machine is used to inspect surface defects while performing a four point system.(Fig.6)

**Hydrolysis Resistance Test:** Sample PUs are soaked in 10% sodium hydroxide for 48 hours, then taken out of solution to check for deterioration. (Fig.7~Fig.8)

**Surface Defect Test:** Cloth inspection machine is used to inspect surface defects while performing a four point system.(Fig.6)

**Hydrolysis Resistance Test:** Sample PUs are soaked in 10% sodium hydroxide for 48 hours, then taken out of solution to check for deterioration. (Fig.7~Fig.8)

**Surface Defect Test:** Cloth inspection machine is used to inspect surface defects while performing a four point system.(Fig.7)

**Surface Defect Test:** Cloth inspection machine is used to inspect surface defects while performing a four point system.(Fig.6)

**Hydrolysis Resistance Test:** Sample PUs are soaked in 10% sodium hydroxide for 48 hours, then taken out of solution to check for deterioration.(Fig.7~Fig.8)