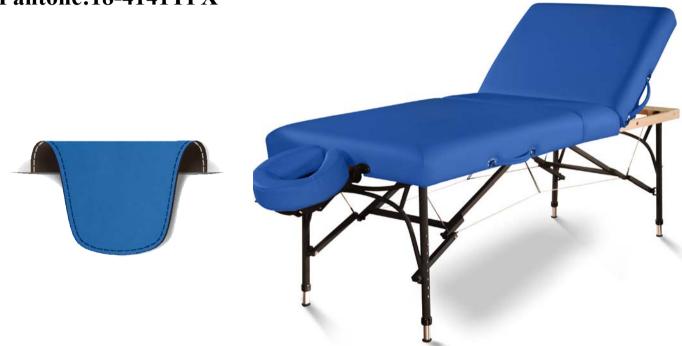

**Color:28# Cobalt Blue** 

Pantone:18-4141TPX

Thickness: 1.0mm Elasticity: High

Quality Tests: Color Fastness Test, Elasticity Test, Thickness Test, Surface Defect Test,

Hydrolysis Resistance Test.