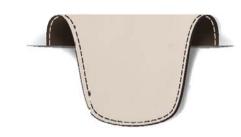

#### **Deluxe Standard PU Table Covers**

Our deluxe standard PU table covers are made of high quality 5 years hydrolysis resistance PU with air layer backing. It will thoroughly protect the table's original upholstery from scratches therefore lengthen the table's lifetime. It also transforms an old table into a new table instantaneously. It comes in square corners or round corners with elasticity to fit your table top perfectly.