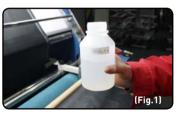

Quality Tests: Color Fastness Test, Elasticity Test, Thickness Test, Surface Defect Test, Hydrolysis Resistance Test.

**Color Fastness Test:** 90% industrial alcohol is used on a cloth with a weight of 1kg, the PU is rubbed 100 times to check for discoloration. (Fig.1~Fig.3)

**Quality Tests:** Color Fastness Test, Elasticity Test, Thickness Test, Surface Defect Test, Hydrolysis Resistance Test.

**Color Fastness Test:** 90% industrial alcohol is used on a cloth with a weight of 1kg, the PU is rubbed 100 times to check for discoloration. (Fig.1~Fig.3)

**Quality Tests:** Color Fastness Test, Elasticity Test, Thickness Test, Surface Defect Test.

**Color Fastness Test:** 90% industrial alcohol is used on a cloth with a weight of 1kg, the PU is rubbed 100 times to check for discoloration. (Fig.1~Fig.4)

Quality Tests: Color Fastness Test, Elasticity Test, Thickness Test, Surface Defect Test.

Color Fastness Test: 90% industrial alcohol is used on a cloth with a weight of 1kg, the PU is rubbed 100 times to check for discoloration. (Fig.1~Fig.3)