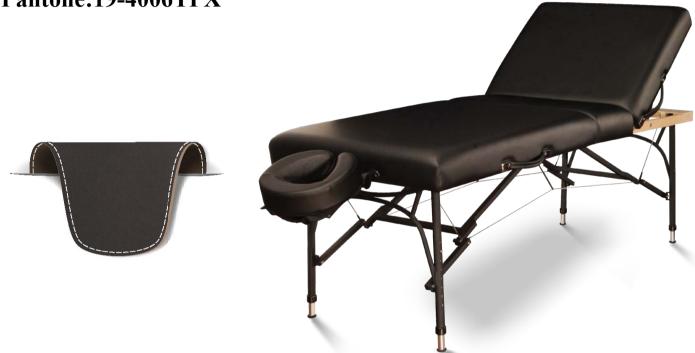

#### **Deluxe Standard PU Table Covers**

Our deluxe standard PU table covers are made of high quality 5 years hydrolysis resistance PU with air layer backing. It will thoroughly protect the table's original upholstery from scratches therefore lengthen the table's lifetime. It also transforms an old table into a new table instantaneously. It comes in square corners or round corners with elasticity to fit your table top perfectly.

### Color:01# Black

Pantone:19-4006TPX

Elasticity: High

Quality Tests: Color Fastness Test, Elasticity Test, Thickness Test,

**Surface Defect Test, Hydrolysis Resistance Test.** 

**Products: Massage tables** 