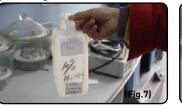

Surface Defect Test: Cloth inspection machine is used to inspect surface defects while performing a four point system.(Fig.6)

**Hydrolysis Resistance Test:** Sample PUs are soaked in 10% sodium hydroxide for 48 hours, then taken out of solution to check for deterioration. (Fig.7~Fig.8)

**Surface Defect Test:** Cloth inspection machine is used to inspect surface defects while performing a four point system.(Fig.6)

**Hydrolysis Resistance Test:** Sample PUs are soaked in 10% sodium hydroxide for 48 hours, then taken out of solution to check for deterioration. (Fig.7~Fig.8)

**Surface Defect Test:** Cloth inspection machine is used to inspect surface defects while performing a four point system.(Fig.6)

**Hydrolysis Resistance Test:** Sample PUs are soaked in 10% sodium hydroxide for 48 hours, then taken out of solution to check for deterioration.(Fig.7~Fig.8)