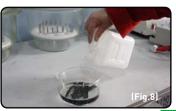

Surface Defect Test: Cloth inspection machine is used to inspect surface defects while performing a four point system.(Fig.6)

**Hydrolysis Resistance Test:** Sample PUs are soaked in 10% sodium hydroxide for 48 hours, then taken out of solution to check for deterioration. (Fig.7~Fig.8)

**Surface Defect Test:** Cloth inspection machine is used to inspect surface defects while performing a four point system.(Fig.6)

**Hydrolysis Resistance Test:** Sample PUs are soaked in 10% sodium hydroxide for 48 hours, then taken out of solution to check for deterioration. (Fig.7~Fig.8)

**Surface Defect Test:** Cloth inspection machine is used to inspect surface defects while performing a four point system.(Fig.6)

**Hydrolysis Resistance Test:** Sample PUs are soaked in 10% sodium hydroxide for 48 hours, then taken out of solution to check for deterioration.(Fig.7~Fig.8)