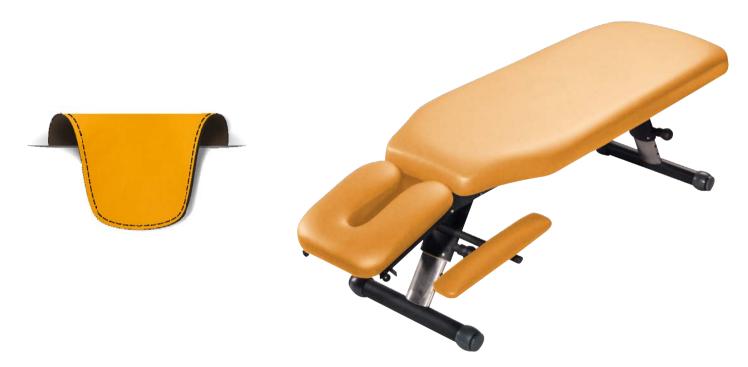

Color:10# Ochve

Pantone:14-1036TPX

Thickness: 1.0mm Elasticity: High

Quality Tests: Color Fastness Test, Elasticity Test, Thickness Test, Surface Defect Test,

Hydrolysis Resistance Test.