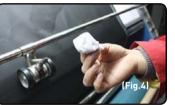

Elasticity Test: Two samples are sewn together, with a great amount of pressure the samples are being pulled apart to check its strength.(Fig.4)

Thickness Test: The dial thickness gauge is used to restrict any variance plus/minus 0.03mm in thickness. (Fig.5)

**Elasticity Test:** Two samples are sewn together, with a great amount of pressure the samples are being pulled apart to check its strength.(Fig.4)

Thickness Test: The dial thickness gauge is used to restrict any variance plus/minus 0.03mm in thickness. (Fig.5)

**Elasticity Test:** Two samples are sewn together, with a great amount of pressure the samples are being pulled apart to check its strength.(Fig.5)

Thickness Test: The dial thickness gauge is used to restrict any variance plus/minus 0.03mm in thickness. (Fig.6)